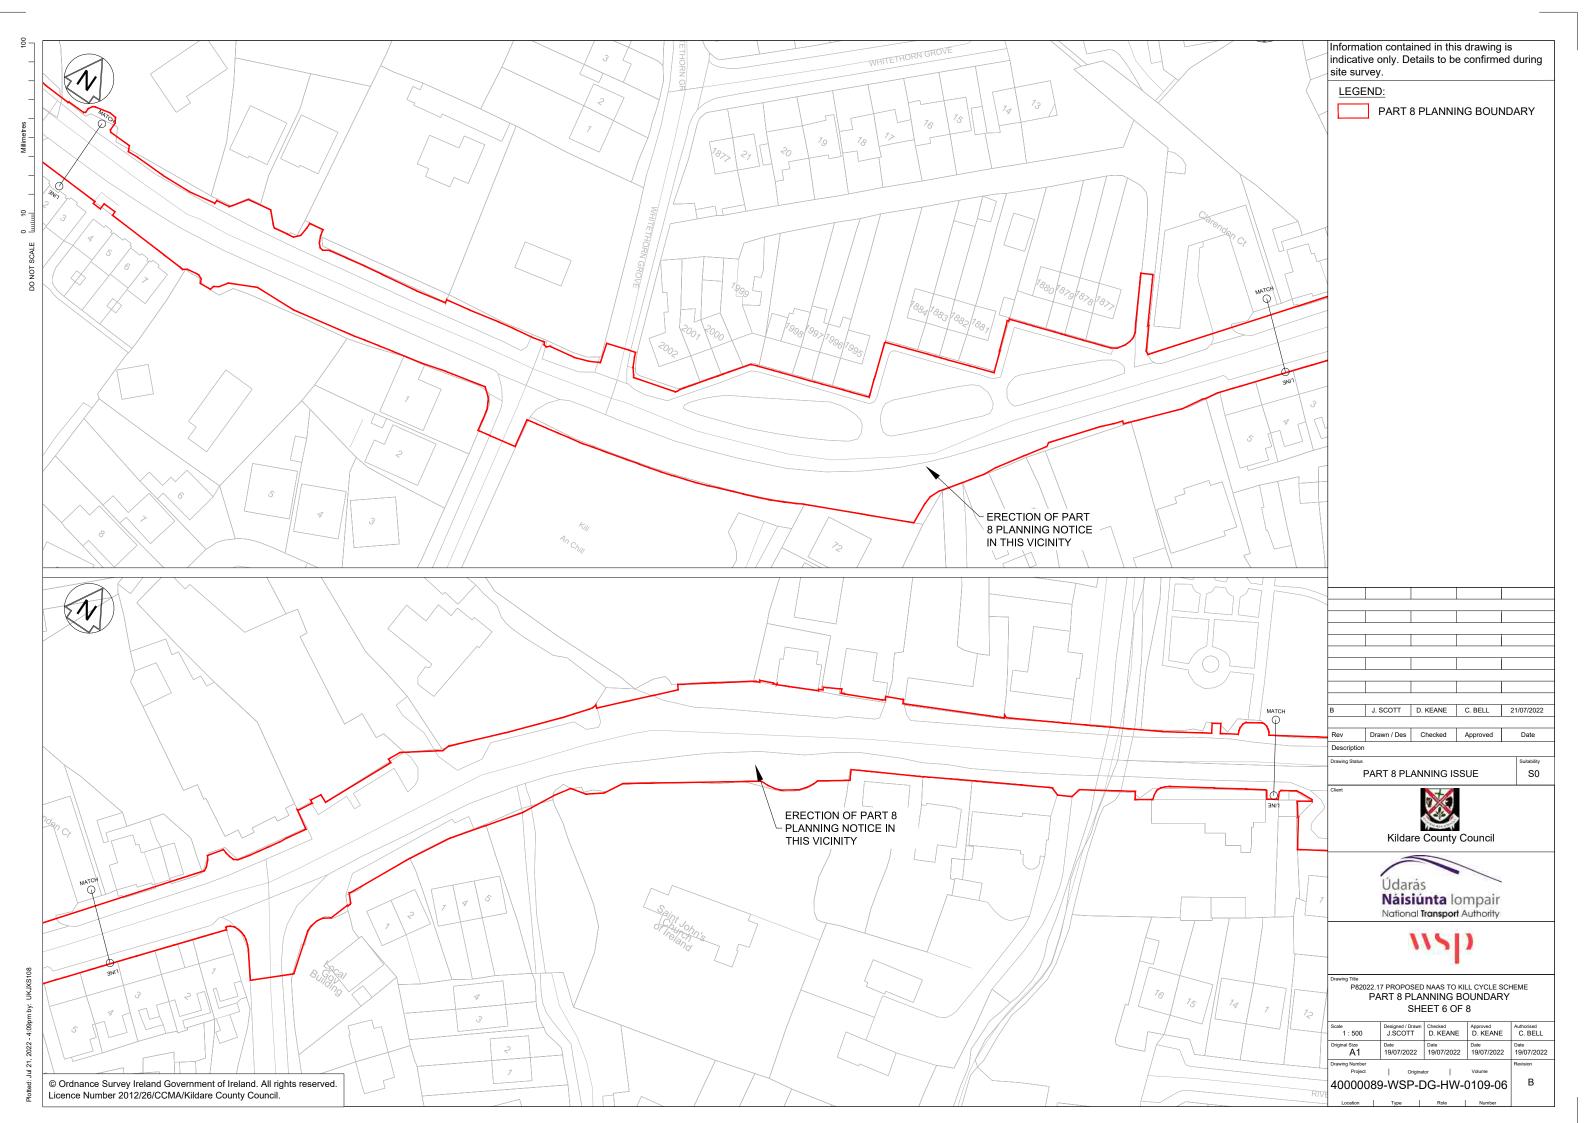

## **Kildare County Council**

## P82022.17 PROPOSED NAAS TO KILL CYCLE SCHEME

Part 8 Planning Drawings





















|         | Informa                  | ation conta              | inec              | d in this    | drawing i         | s                      |
|---------|--------------------------|--------------------------|-------------------|--------------|-------------------|------------------------|
|         | indicati<br>site sur     | ve only. D               | etail             | ls to be     | confirmed         | d during               |
|         |                          | GEND:                    |                   |              |                   |                        |
|         |                          | _                        | т 8 І             | PLANN        | ING BOU           | NDARY                  |
|         |                          | .,