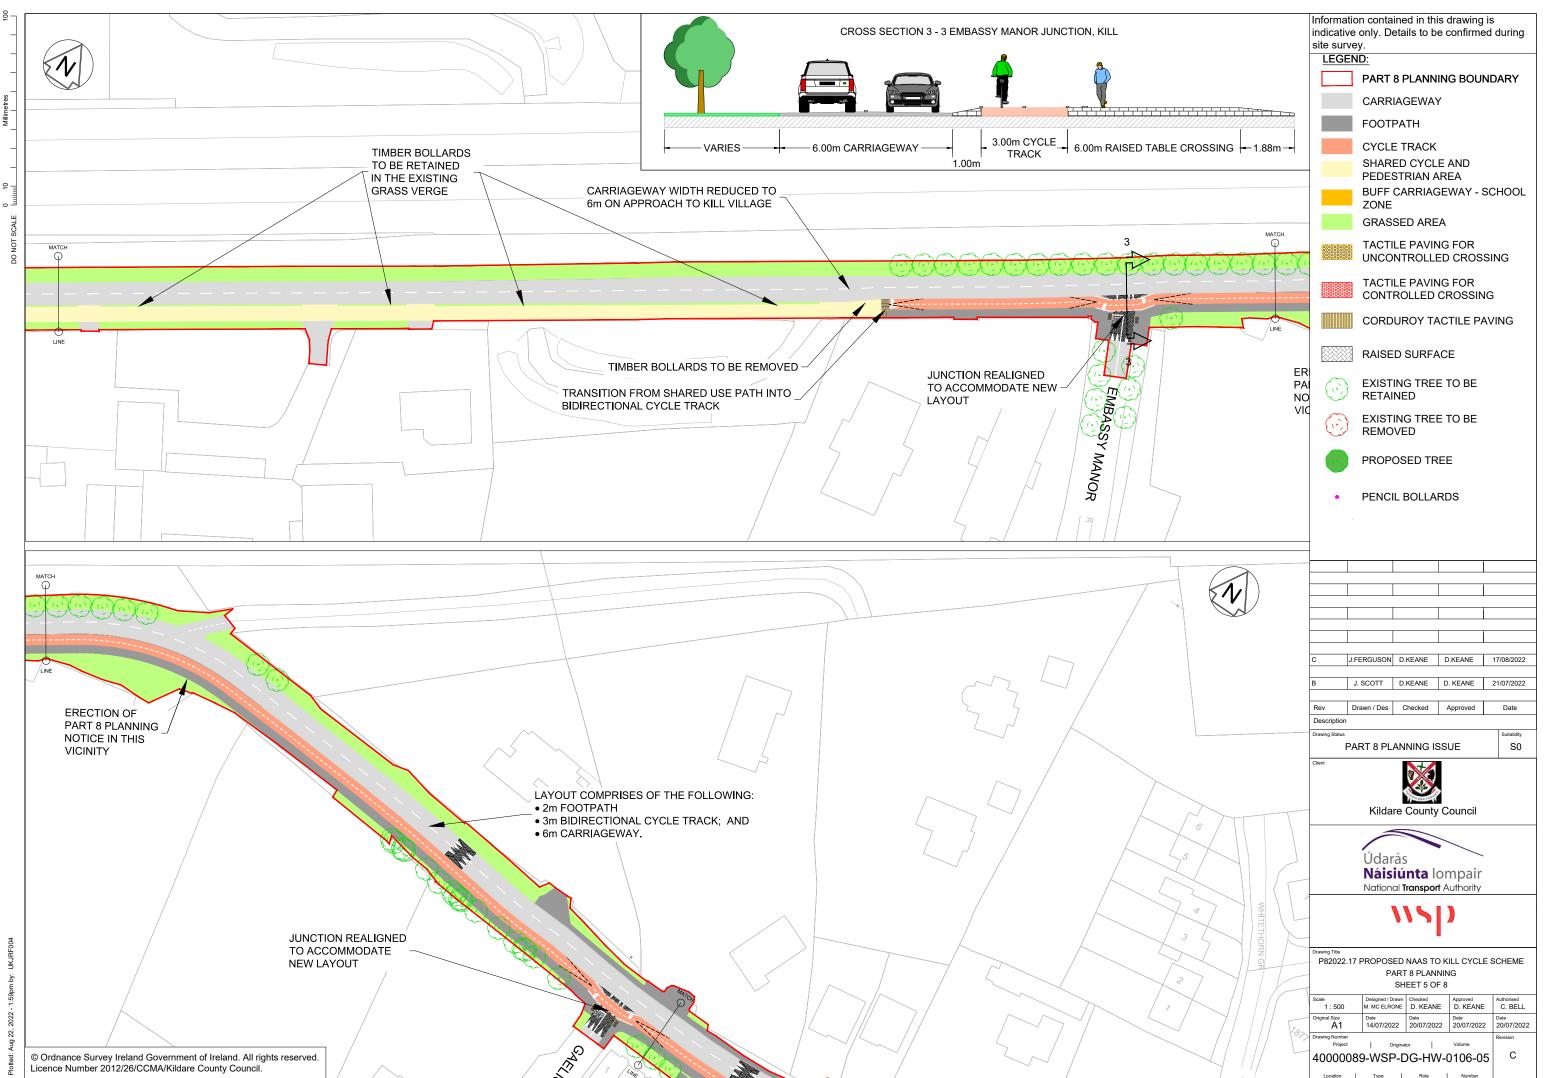

| ILL CYCLE SC      |                        |
|         | Scale                    |                          | SHE               | ET 8 OF      |                   | Authorised             |
|         | 1 : 500<br>Original Size | J.SCOT<br>Date           | Т                 | D. KEANE     | D. KEANE          | C. BELL<br>Date        |
|         | A1<br>Drawing Numbe      |                          |                   | 19/07/2022   | 19/07/2022        | 19/07/2022<br>Revision |
|         | Project<br>40000         | *  <br>089-WSF           | Driginator<br>D-D |              | volume<br>0109-08 | В                      |
|         | Location                 | Туре                     | _                 | Role         | Number            |                        |

















|                                 | e only. De                                                         |                                                                                     | is drawing<br>e confirme |                          |  |  |
|---------------------------------|--------------------------------------------------------------------|-------------------------------------------------------------------------------------|--------------------------|--------------------------|--|--|
| LEGI                            | END:                                                               |                                                                                     |                          |                          |  |  |
|                                 |