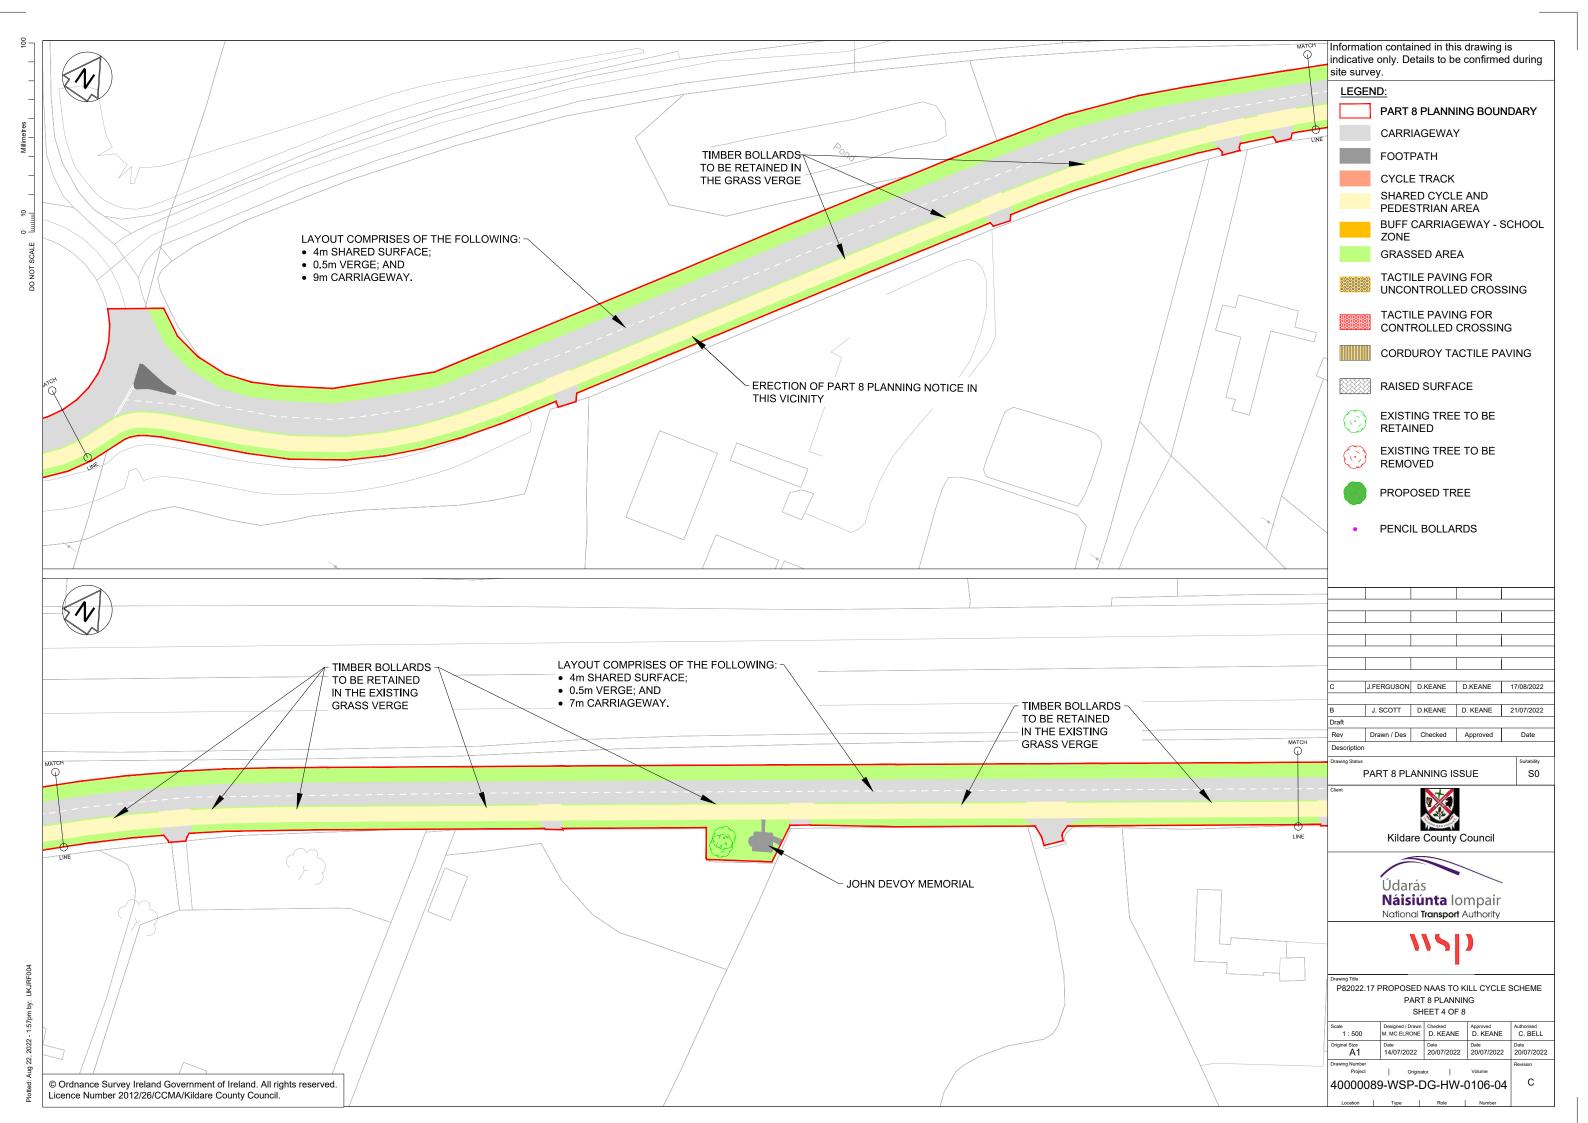

|              | ILL CYCLE SC      |                        |
|         | Scale                    |                          | SHE               | ET 8 OF      |                   | Authorised             |
|         | 1 : 500<br>Original Size | J.SCOT<br>Date           | Т                 | D. KEANE     | D. KEANE          | C. BELL<br>Date        |
|         | A1<br>Drawing Numbe      |                          |                   | 19/07/2022   | 19/07/2022        | 19/07/2022<br>Revision |
|         | Project<br>40000         | *  <br>089-WSF           | Driginator<br>D-D |              | volume<br>0109-08 | В                      |
|         | Location                 | Туре                     | _                 | Role         | Number            |                        |

















|                                 | e only. De                                                         |                                                                                     | is drawing<br>e confirme |                          |  |  |
|---------------------------------|--------------------------------------------------------------------|-------------------------------------------------------------------------------------|--------------------------|--------------------------|--|--|
| LEGI                            | END:                                                               |                                                                                     |                          |                          |  |  |
|                                 |