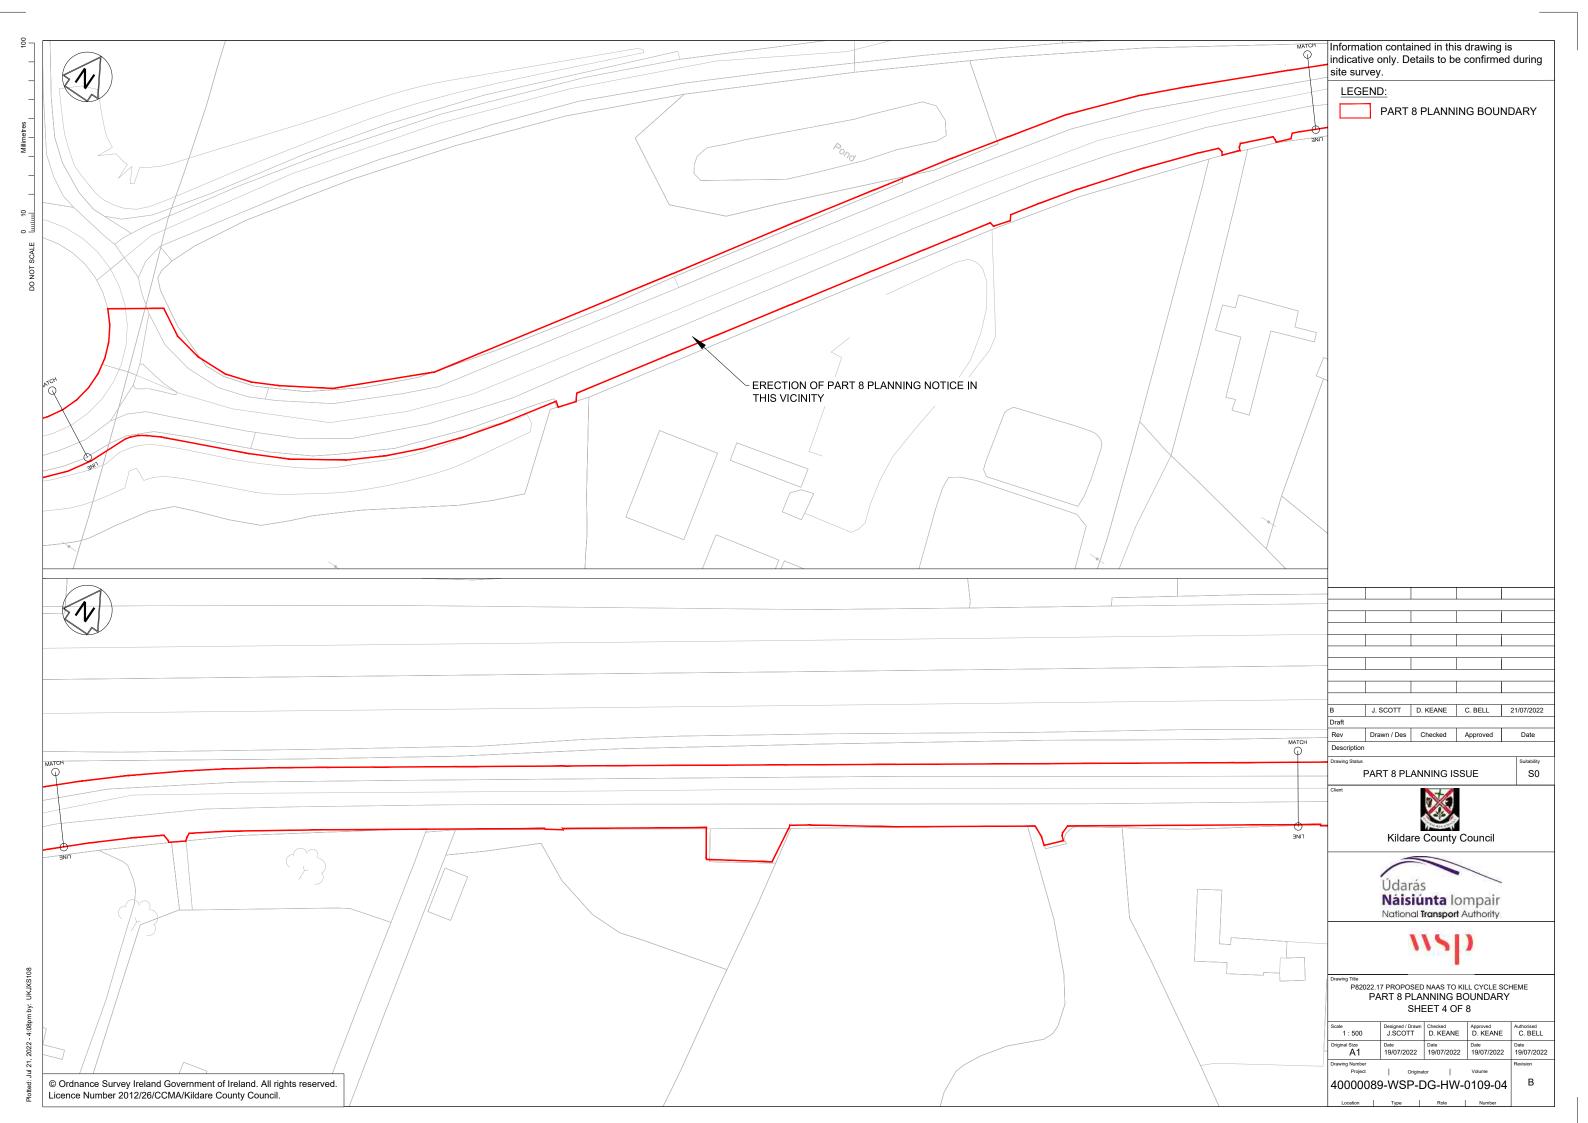

## **Kildare County Council**

## P82022.17 PROPOSED NAAS TO KILL CYCLE SCHEME

Part 8 Planning Drawings





















|         | Informa                  | ation conta              | inec              | d in this    | drawing i         | s                      |
|---------|--------------------------|--------------------------|-------------------|--------------|-------------------|------------------------|
|         | indicati<br>site sur     | ve only. D               | etail             | ls to be     | confirmed         | d during               |
|         |                          | GEND:                    |                   |              |                   |                        |
|         |                          | _                        | т 8 І             | PLANN        | ING BOU           | NDARY                  |
|         |                          | .,