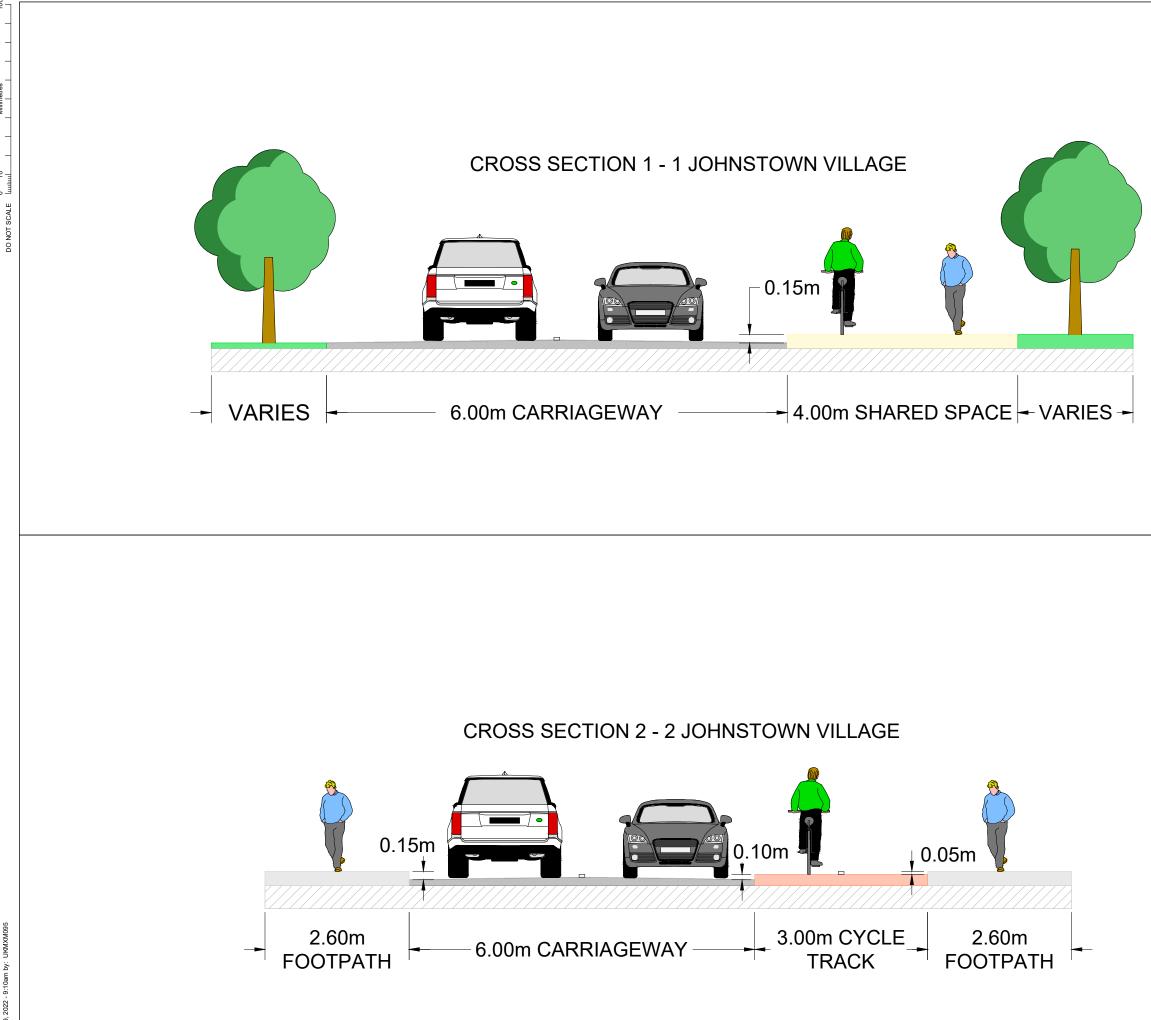

|                                                     | INFORMATION CONTAINED IN THIS<br>DRAWING IS INDICATIVE ONLY. DETAILS<br>TO BE CONFIRMED DURING SITE SURVEY.   |                            |                      |                      |                       |  |  |
|-----------------------------------------------------|---------------------------------------------------------------------------------------------------------------|----------------------------|----------------------|----------------------|-----------------------|--|--|
|                                                     |                                                                                                               |                            |                      |                      |                       |  |  |
|                                                     |                                                                                                               |                            |                      |                      |                       |  |  |
|                                                     |                                                                                                               |                            |                      |                      |                       |  |  |
|                                                     |                                                                                                               |                            |                      |                      |                       |  |  |
|                                                     |                                                                                                               |                            |                      |                      |                       |  |  |
|                                                     |                                                                                                               |                            |                      |                      |                       |  |  |
|                                                     |                                                                                                               |                            |                      |                      |                       |  |  |
|                                                     |                                                                                                               |                            |                      |                      |                       |  |  |
|                                                     |                                                                                                               |                            |                      |                      |                       |  |  |
|                                                     |                                                                                                               |                            |                      |                      |                       |  |  |
|                                                     |                                                                                                               |                            |                      |                      |                       |  |  |
|                                                     |                                                                                                               |                            |                      |                      |                       |  |  |
|                                                     |                                                                                                               |                            |                      |                      |                       |  |  |
|                                                     |                                                                                                               |                            |                      |                      |                       |  |  |
|                                                     |                                                                                                               |                            |                      |                      |                       |  |  |
|                                                     |                                                                                                               |                            |                      |                      |                       |  |  |
|                                                     | L01                                                                                                           | M. MC ELRONE               | D.KEANE              | C. BELL              | 08/08/2022            |  |  |
|                                                     | Draft<br>Rev                                                                                                  | Drawn / Des                | Checked              | Approved             | Date                  |  |  |
|                                                     | Description                                                                                                   | 1                          | L                    | ı                    |                       |  |  |
|                                                     | Drawing Status                                                                                                | Suitability<br>S0          |                      |                      |                       |  |  |
|                                                     | Client<br>Kildare County Council<br>Údarás<br>Náisiúnta Iompair<br>National Transport Authority               |                            |                      |                      |                       |  |  |
|                                                     |                                                                                                               |                            |                      |                      |                       |  |  |
|                                                     |                                                                                                               |                            |                      |                      |                       |  |  |
|                                                     |                                                                                                               |                            |                      |                      |                       |  |  |
|                                                     | Drawing THe<br>P82022.17 PROPLOSED NAAS TO KILL CYCLE SCHEME<br>PART 8 TYPICAL CROSS SECTIONS<br>SHEET 1 OF 3 |                            |                      |                      |                       |  |  |
|                                                     | Scale<br>40:1                                                                                                 | Designed / D<br>M. MC ELRO | Trawn Checked        | Approved<br>D. KEANE | Authorised<br>C. BELL |  |  |
|                                                     | Original Size                                                                                                 | Date<br>08/08/20           | 22 Date<br>08/08/202 | Date 08/08/2022      | Date<br>08/08/2022    |  |  |
| of Iroland All visite                               | Drawing Number<br>Project                                                                                     | t   C                      |                      | Volume               | Revision              |  |  |
| of Ireland. All rights reserved.<br>County Council. | 400000                                                                                                        | 89-WSP-I                   | JG-HW-0              | 111-01               |                       |  |  |