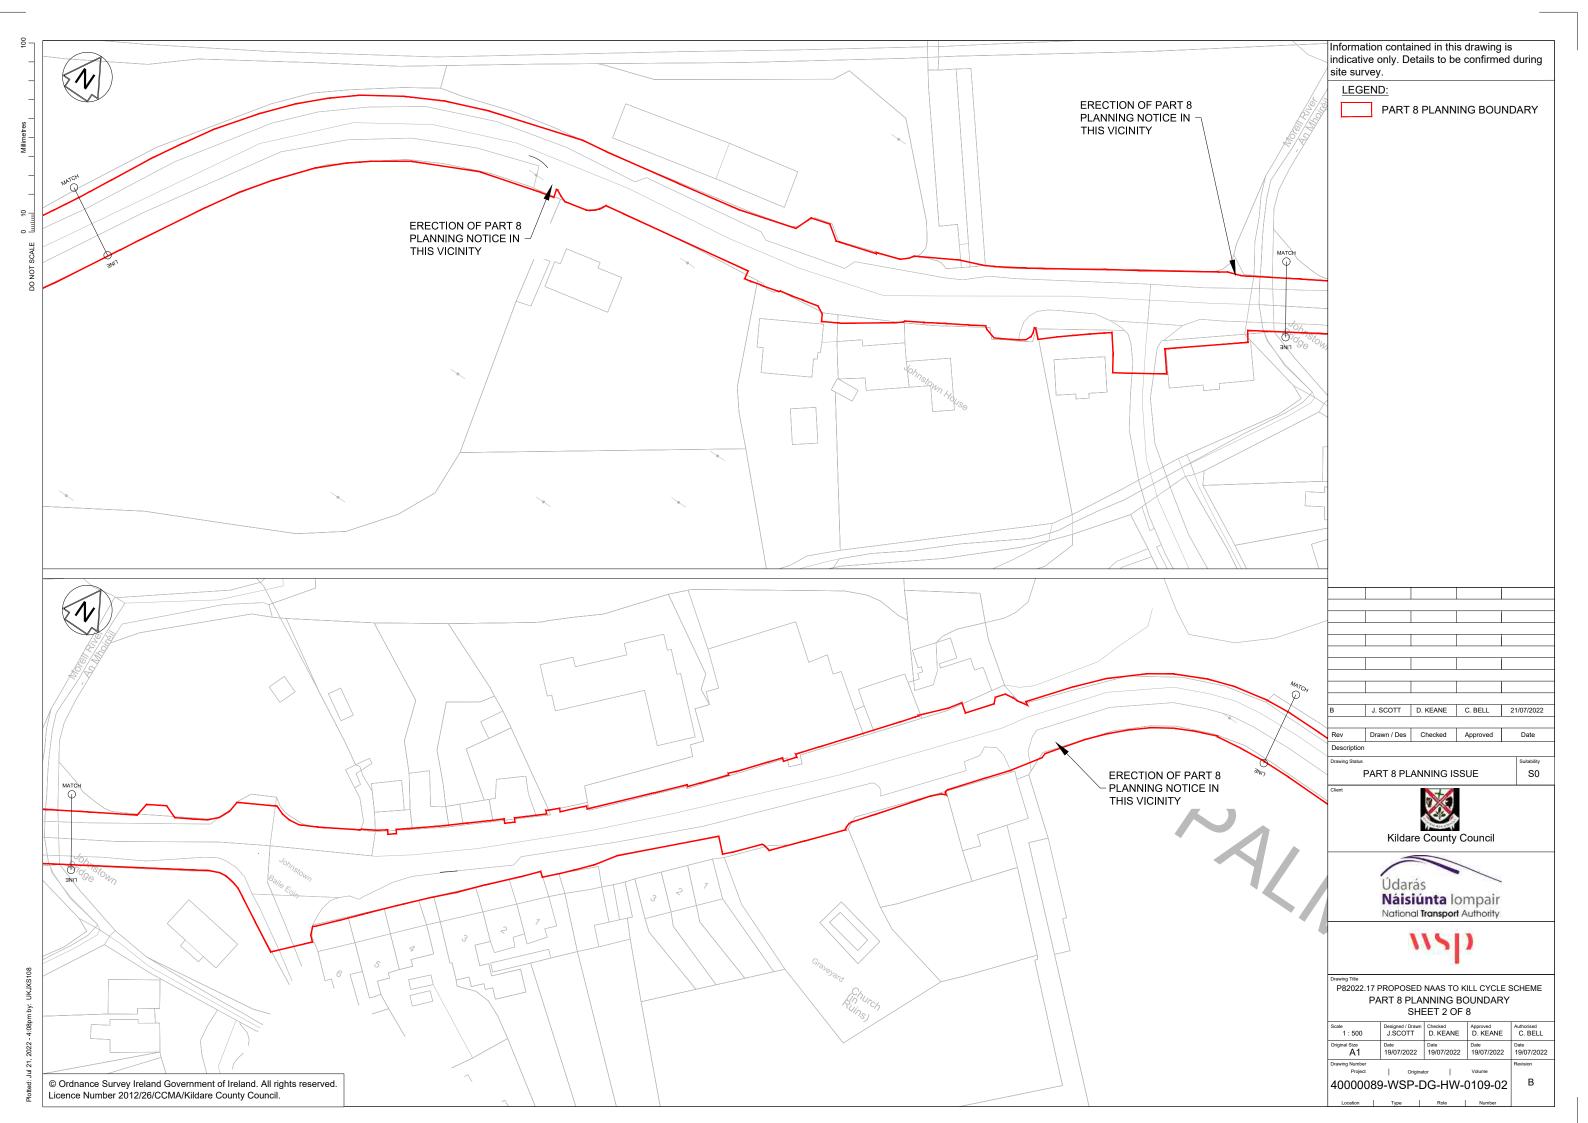

## **Kildare County Council**

## P82022.17 PROPOSED NAAS TO KILL CYCLE SCHEME

Part 8 Planning Drawings





















|         | Informa                  | ation conta              | inec              | d in this    | drawing i         | s                      |
|---------|--------------------------|--------------------------|-------------------|--------------|-------------------|------------------------|
|         | indicati<br>site sur     | ve only. D               | etail             | ls to be     | confirmed         | d during               |
|         |                          | GEND:                    |                   |              |                   |                        |
|         |                          | _                        | т 8 І             | PLANN        | ING BOU           | NDARY                  |
|         |                          | .,