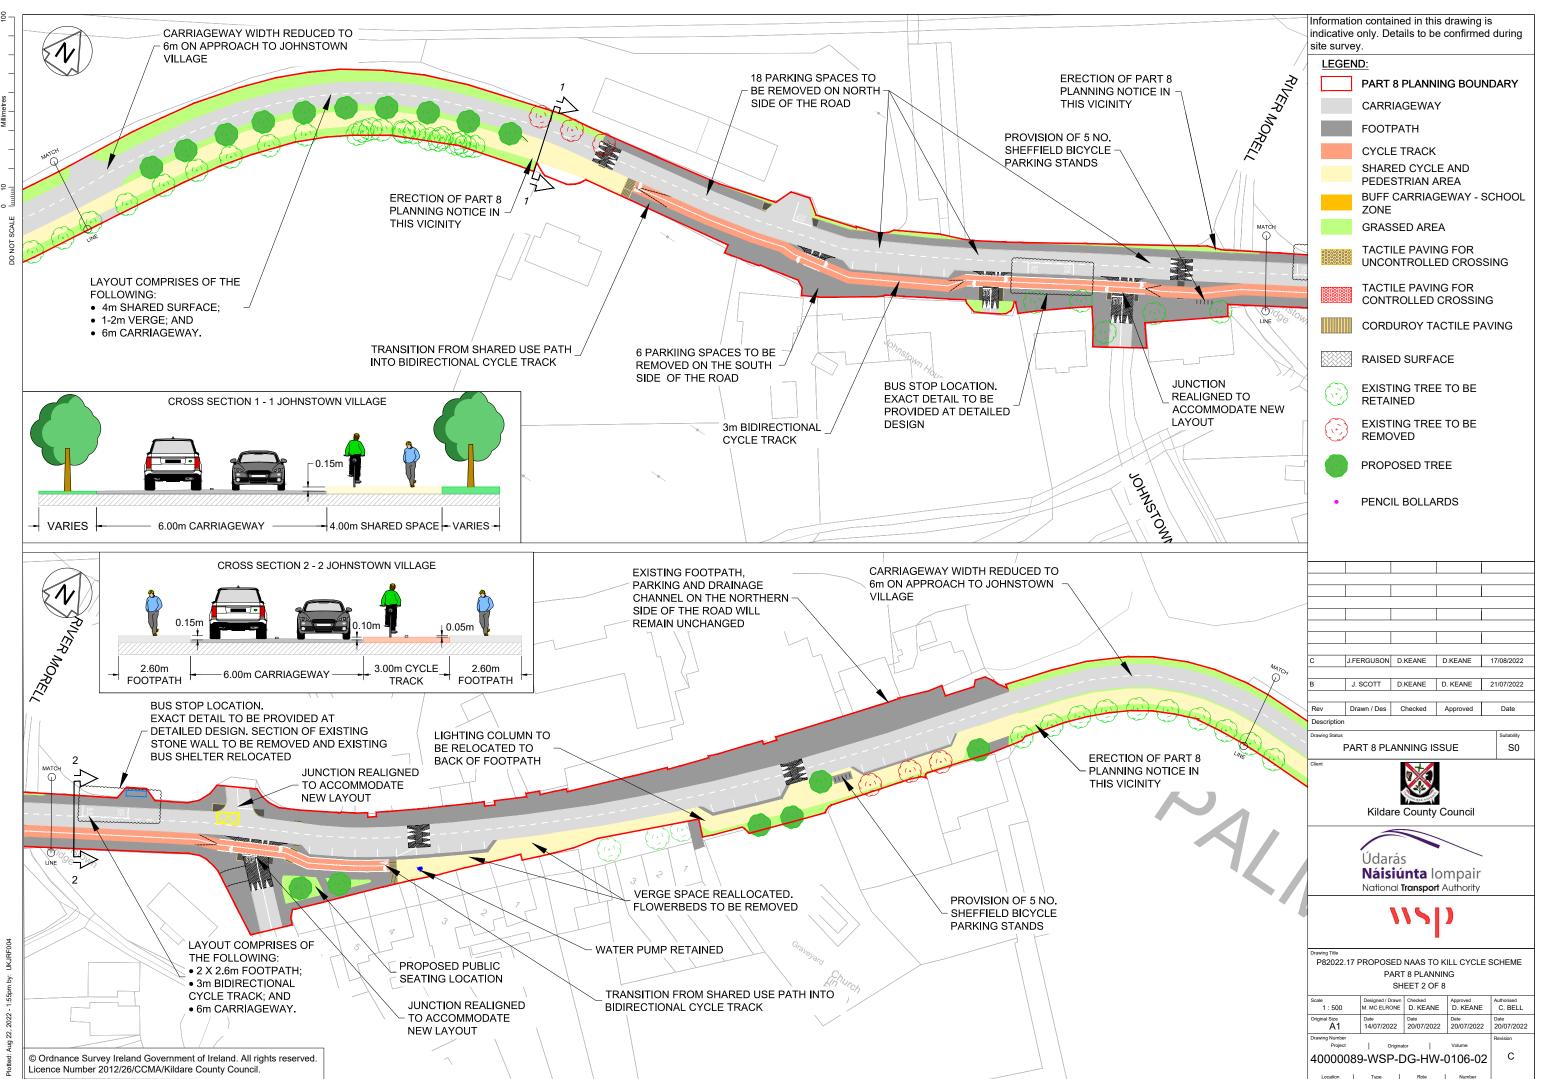

|                                 | e only. De                                                         |                                                                                     | is drawing<br>e confirme |                          |  |  |
|---------------------------------|--------------------------------------------------------------------|-------------------------------------------------------------------------------------|--------------------------|--------------------------|--|--|
| LEGI                            | END:                                                               |                                                                                     |                          |                          |  |  |
|                                 |                                                                    | 8 PLAN                                                                              | NING BOU                 | JNDARY                   |  |  |
|                                 | CARF                                                               | RIAGEWA                                                                             | λY                       |                          |  |  |
|                                 | FOOT                                                               | PATH                                                                                |                          |                          |  |  |
|                                 |                                                                    | E TRAC                                                                              | к                        |                          |  |  |
|                                 |                                                                    | RED CYC                                                                             |                          |                          |  |  |
|                                 |                                                                    |                                                                                     |                          | SCHOOL                   |  |  |
|                                 | ZONE                                                               |                                                                                     | GEWAT                    | SCHOOL                   |  |  |
|                                 | GRAS                                                               | SSED AR                                                                             | EA                       |                          |  |  |
|                                 |                                                                    |                                                                                     | ING FOR<br>LED CRO       | SSING                    |  |  |
|                                 | 620                                                                |                                                                                     | ING FOR<br>D CROSSI      | NG                       |  |  |
|                                 | CORI                                                               | DUROY 1                                                                             | ACTILE F                 | PAVING                   |  |  |
|                                 | RAIS                                                               | RAISED SURFACE<br>EXISTING TREE TO BE<br>RETAINED<br>EXISTING TREE TO BE<br>REMOVED |                          |                          |  |  |
| Ċ                               | r i i i i i i i i i i i i i i i i i i i                            |                                                                                     |                          |                          |  |  |
| C                               |                                                                    |                                                                                     |                          |                          |  |  |
|                                 | PROF                                                               | POSED T                                                                             | REE                      |                          |  |  |
| •                               | PENC                                                               | IL BOLL                                                                             | ARDS                     |                          |  |  |
|                                 |                                                                    |                                                                                     |                          |                          |  |  |
|                                 |                                                                    |                                                                                     |                          |                          |  |  |
|                                 |                                                                    |                                                                                     |                          |                          |  |  |
|                                 |                                                                    |                                                                                     | I                        |                          |  |  |
|                                 |                                                                    |                                                                                     |                          |                          |  |  |
|                                 |                                                                    |                                                                                     |                          |                          |  |  |
| C J                             | FERGUSON                                                           | D.KEANE                                                                             | D.KEANE                  | 17/08/2022               |  |  |
| В                               | J. SCOTT                                                           | D.KEANE                                                                             | D. KEANE                 | 21/07/2022               |  |  |
| Description                     | Drawn / Des                                                        | Checked                                                                             | Approved                 | Date                     |  |  |
|                                 | Drawing Status PART 8 PLANNING ISSUE Ctient Kildare County Council |                                                                                     |                          |                          |  |  |
|                                 |                                                                    |                                                                                     |                          |                          |  |  |
|                                 |                                                                    |                                                                                     |                          |                          |  |  |
|                                 | líklau                                                             | ác                                                                                  |                          |                          |  |  |
|                                 | Údar<br><b>Náis</b>                                                |                                                                                     | ompair                   |                          |  |  |
|                                 |                                                                    |                                                                                     | <b>t</b> Authority       |                          |  |  |
|                                 |                                                                    | 115                                                                                 | )                        |                          |  |  |
| Drawing Title<br>P82022 1       |                                                                    | -D ΝΔΔς ΤΓ                                                                          | O KILL CYCL              | E SCHEME                 |  |  |
| F 02022.1                       | PA                                                                 | RT 8 PLAN                                                                           | NING                     |                          |  |  |
| Scale                           | Designed / Dr                                                      |                                                                                     | Approved                 | Authorised               |  |  |
| 1 : 500<br>Original Size        | M. MC ELRO                                                         | Date                                                                                | Date                     | Date                     |  |  |
| A1<br>Drawing Number<br>Project | 14/07/202                                                          | 2 20/07/202                                                                         | 22 20/07/2023<br>Volume  | 2 20/07/2022<br>Revision |  |  |
|                                 |                                                                    |                                                                                     | V-0106-0                 | 8 C                      |  |  |
| Location                        | Туре                                                               | Role                                                                                | Number                   |                          |  |  |