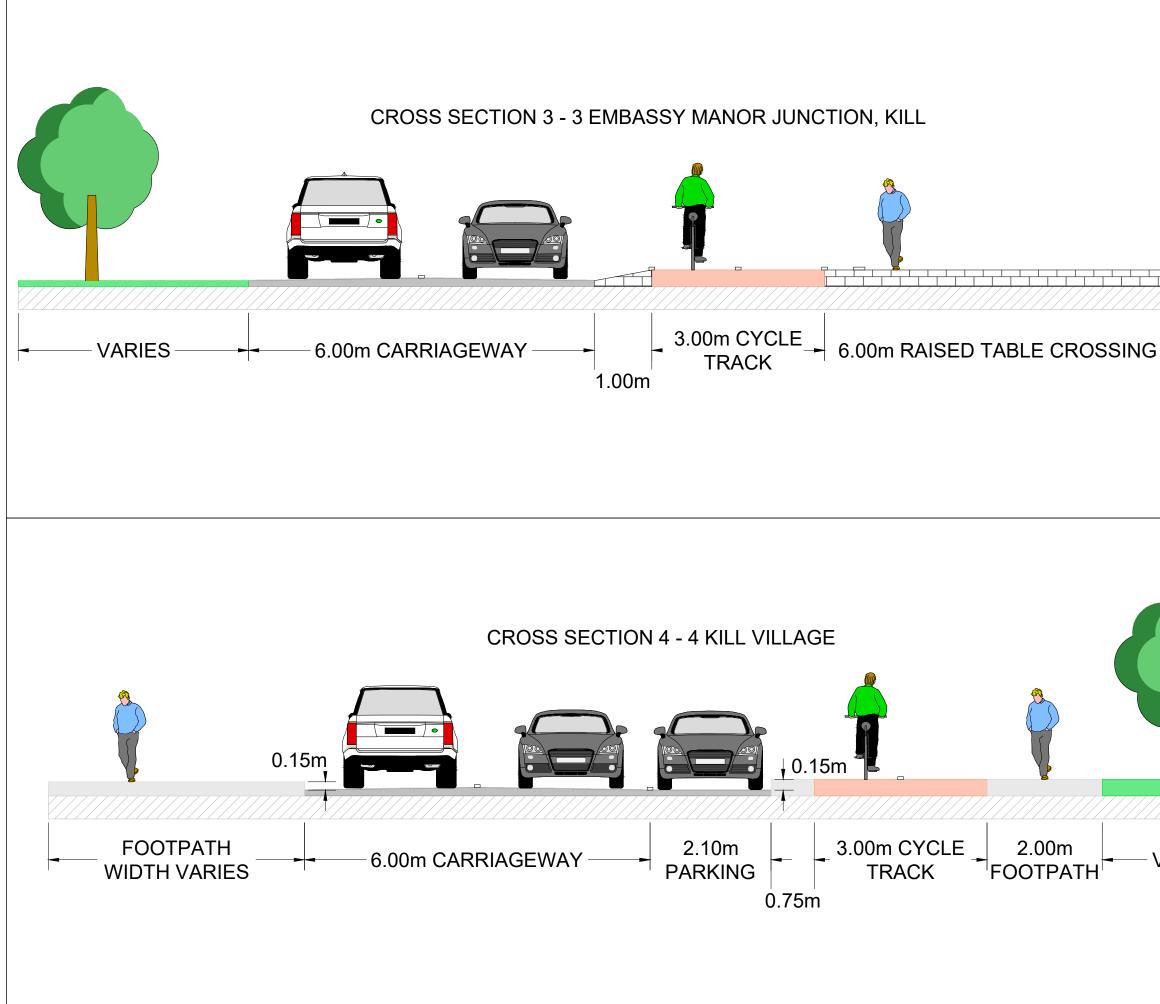

tted: Aug 09, 2022 - 9:11am by: UKMXM0

|                                                                                                                           | INFORMATION CONTAINED IN THIS<br>DRAWING IS INDICATIVE ONLY. DETAIL<br>TO BE CONFIRMED DURING SITE SURY       |                |  |  |  |
|---------------------------------------------------------------------------------------------------------------------------|---------------------------------------------------------------------------------------------------------------|----------------|--|--|--|
|                                                                                                                           |                                                                                                               |                |  |  |  |
|                                                                                                                           |                                                                                                               |                |  |  |  |
|                                                                                                                           |                                                                                                               |                |  |  |  |
|                                                                                                                           |                                                                                                               |                |  |  |  |
| ABLE CROSSING -1.88m                                                                                                      |                                                                                                               |                |  |  |  |
|                                                                                                                           |                                                                                                               |                |  |  |  |
|                                                                                                                           | -                                                                                                             |                |  |  |  |
|                                                                                                                           |                                                                                                               |                |  |  |  |
|                                                                                                                           |                                                                                                               |                |  |  |  |
|                                                                                                                           | L01         M. MC ELRONE         D.KEANE         C. BELL         08/08/2           Draft                      | ite            |  |  |  |
|                                                                                                                           | Drawing Status PART 8 PLANNING ISSUE Cilent                                                                   | ability<br>S0  |  |  |  |
|                                                                                                                           | Kildare County Council                                                                                        |                |  |  |  |
| 2.00m                                                                                                                     | Údarás<br>Náisiúnta Iompair<br>National <b>Transport</b> Authority                                            |                |  |  |  |
| FOOTPATH                                                                                                                  | <b>NSD</b>                                                                                                    |                |  |  |  |
|                                                                                                                           | Drawing Tille<br>P82022.17 PROPLOSED NAAS TO KILL CYCLE SCHE<br>PART 8 TYPICAL CROSS SECTIONS<br>SHEET 2 OF 3 |                |  |  |  |
|                                                                                                                           | Original Size Date Date Date Date                                                                             | 3ELL<br>3/2022 |  |  |  |
| © Ordnance Survey Ireland Government of Ireland. All rights reserved. Licence Number 2012/26/CCMA/Kildare County Council. |                                                                                                               | 01             |  |  |  |

|                                                     | INFORMATION CONTAINED IN THIS<br>DRAWING IS INDICATIVE ONLY. DETAILS<br>TO BE CONFIRMED DURING SITE SURVEY.    |                                    |                    |                 |                              |                               |  |  |
|-----------------------------------------------------|----------------------------------------------------------------------------------------------------------------|------------------------------------|--------------------|-----------------|------------------------------|-------------------------------|--|--|
|                                                     |                                                                                                                |                                    |                    |                 |                              |                               |  |  |
|                                                     |                                                                                                                |                                    |                    |                 |                              |                               |  |  |
|                                                     |                                                                                                                |                                    |                    |                 |                              |                               |  |  |
|                                                     |                                                                                                                |                                    |                    |                 |                              |                               |  |  |
|                                                     |                                                                                                                |                                    |                    |                 |                              |                               |  |  |
|                                                     |                                                                                                                |                                    |                    |                 |                              |                               |  |  |
|                                                     |                                                                                                                |                                    |                    |                 |                              |                               |  |  |
|                                                     |                                                                                                                |                                    |                    |                 |                              |                               |  |  |
|                                                     |                                                                                                                |                                    |                    |                 |                              |                               |  |  |
|                                                     |                                                                                                                |                                    |                    |                 |                              |                               |  |  |
|                                                     |                                                                                                                |                                    |                    |                 |                              |                               |  |  |
|                                                     |                                                                                                                |                                    |                    |                 |                              |                               |  |  |
|                                                     |                                                                                                                |                                    |                    |                 |                              |                               |  |  |
|                                                     |                                                                                                                |                                    |                    |                 |                              |                               |  |  |
|                                                     |                                                                                                                |                                    |                    |                 |                              |                               |  |  |
|                                                     |                                                                                                                |                                    |                    |                 |                              |                               |  |  |
|                                                     |                                                                                                                |                                    |                    |                 |                              |                               |  |  |
|                                                     |                                                                                                                |                                    |                    |                 |                              |                               |  |  |
|                                                     |                                                                                                                |                                    |                    |                 |                              |                               |  |  |
|                                                     |                                                                                                                |                                    |                    |                 |                              |                               |  |  |
|                                                     |                                                                                                                |                                    |                    |                 |                              |                               |  |  |
|                                                     | L01                                                                                                            | M. MC ELRONE                       | D.KEAN             | E               | C. BELL                      | 08/08/2022                    |  |  |
|                                                     | Draft<br>Rev                                                                                                   | Drawn / Des                        | Checke             |                 | Approved                     | Date                          |  |  |
|                                                     | Description<br>Drawing Status                                                                                  |                                    |                    | Su              |                              |                               |  |  |
|                                                     | Client                                                                                                         | PART 8 PLANNING ISSUE              |                    |                 |                              |                               |  |  |
|                                                     |                                                                                                                |                                    |                    |                 |                              |                               |  |  |
|                                                     |                                                                                                                | Kilda                              | re Cou             | nty C           | Council                      |                               |  |  |
|                                                     |                                                                                                                | Údai                               | rás                |                 |                              |                               |  |  |
|                                                     |                                                                                                                | Náis                               | iúnta              | a loi<br>port A | mpair<br>Authority           |                               |  |  |
|                                                     | National Transport Authority                                                                                   |                                    |                    |                 |                              |                               |  |  |
|                                                     | Drawing Tile<br>P82022.17 PROPLOSED NAAS TO KILL CYCLE SCHEME<br>PART 8 TYPICAL CROSS SECTIONS<br>SHEET 3 OF 3 |                                    |                    |                 |                              |                               |  |  |
|                                                     | Scale<br>40:1<br>Original Size                                                                                 | Designed / D<br>M. MC ELRO<br>Date |                    | ad<br>EANE      | Approved<br>D. KEANE<br>Date | Authorised<br>C. BELL<br>Date |  |  |
|                                                     | Drawing Numbe                                                                                                  | 08/08/20                           |                    | 3/2022          | 08/08/2022                   | 08/08/2022<br>Revision        |  |  |
| of Ireland. All rights reserved.<br>County Council. | Projec                                                                                                         |                                    | Diginator<br>DG-HV | <br>/-011       | Volume<br>1-03               | L01                           |  |  |