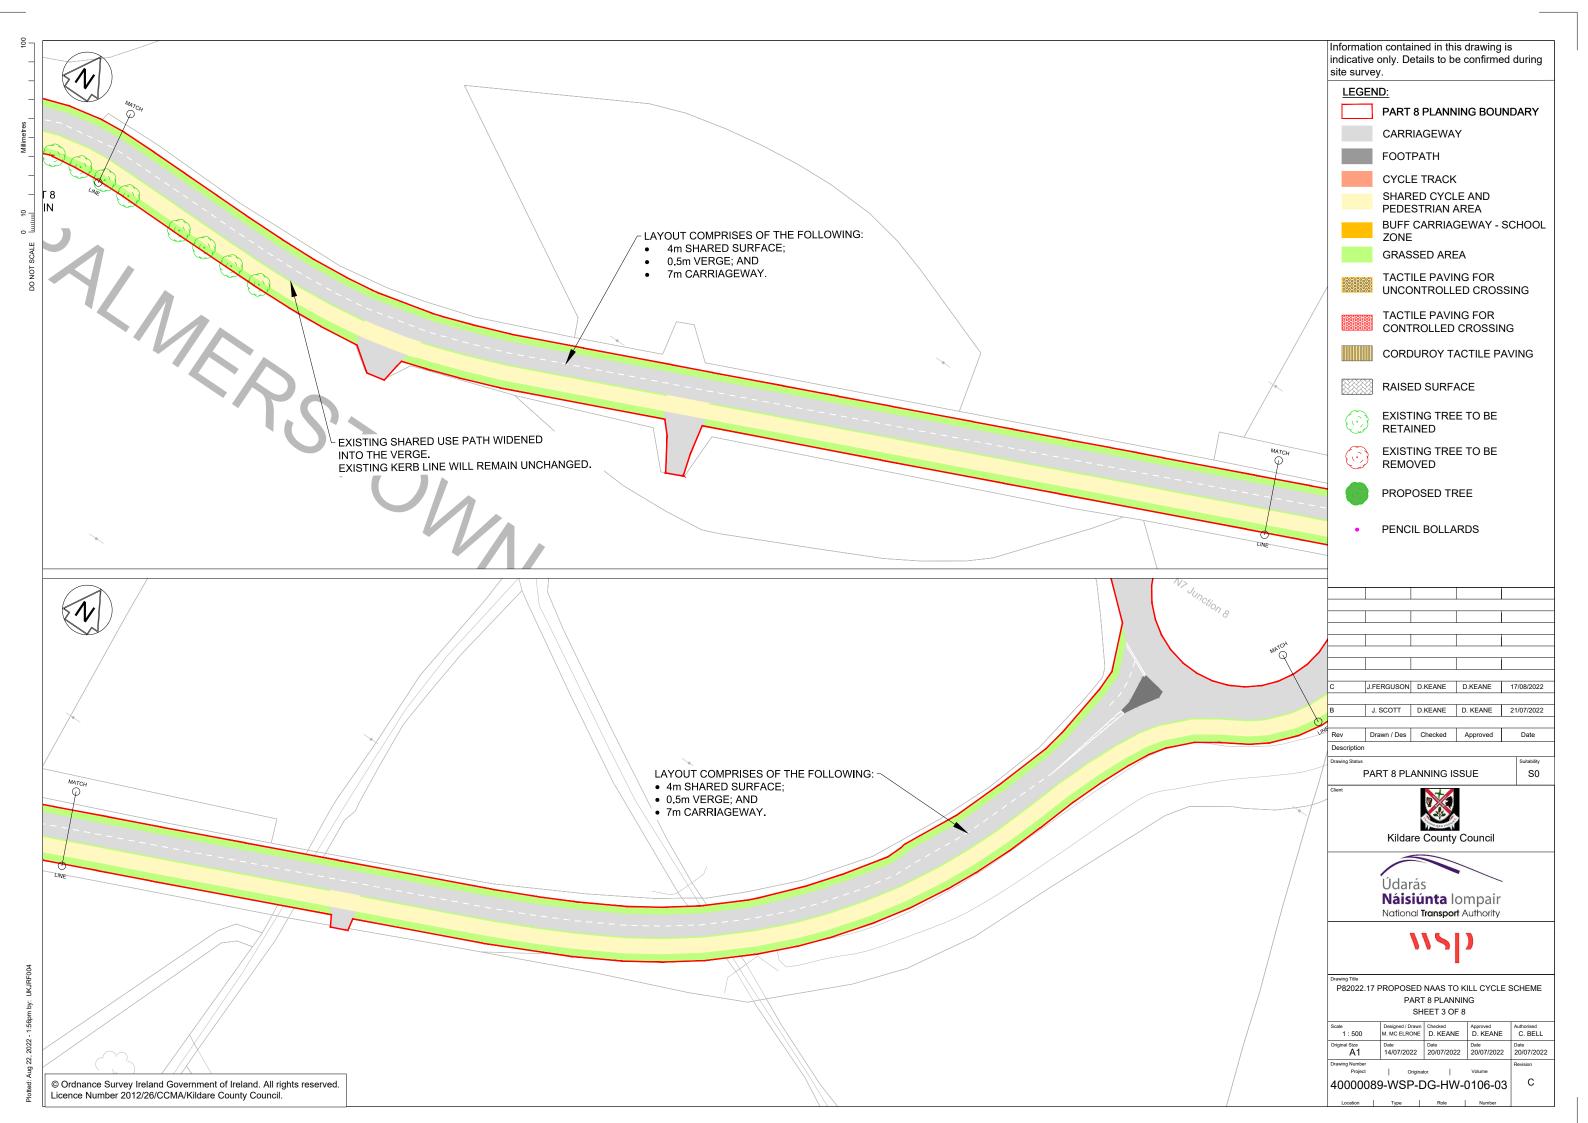

|              | ILL CYCLE SC      |                        |
|         | Scale                    |                          | SHE               | ET 8 OF      |                   | Authorised             |
|         | 1 : 500<br>Original Size | J.SCOT<br>Date           | Т                 | D. KEANE     | D. KEANE          | C. BELL<br>Date        |
|         | A1<br>Drawing Numbe      |                          |                   | 19/07/2022   | 19/07/2022        | 19/07/2022<br>Revision |
|         | Project<br>40000         | *  <br>089-WSF           | Driginator<br>D-D |              | volume<br>0109-08 | В                      |
|         | Location                 | Туре                     | _                 | Role         | Number            |                        |

















|                                 | e only. De                                                         |                                                                                     | is drawing<br>e confirme |                          |  |  |
|---------------------------------|--------------------------------------------------------------------|-------------------------------------------------------------------------------------|--------------------------|--------------------------|--|--|
| LEGI                            | END:                                                               |                                                                                     |                          |                          |  |  |
|                                 |