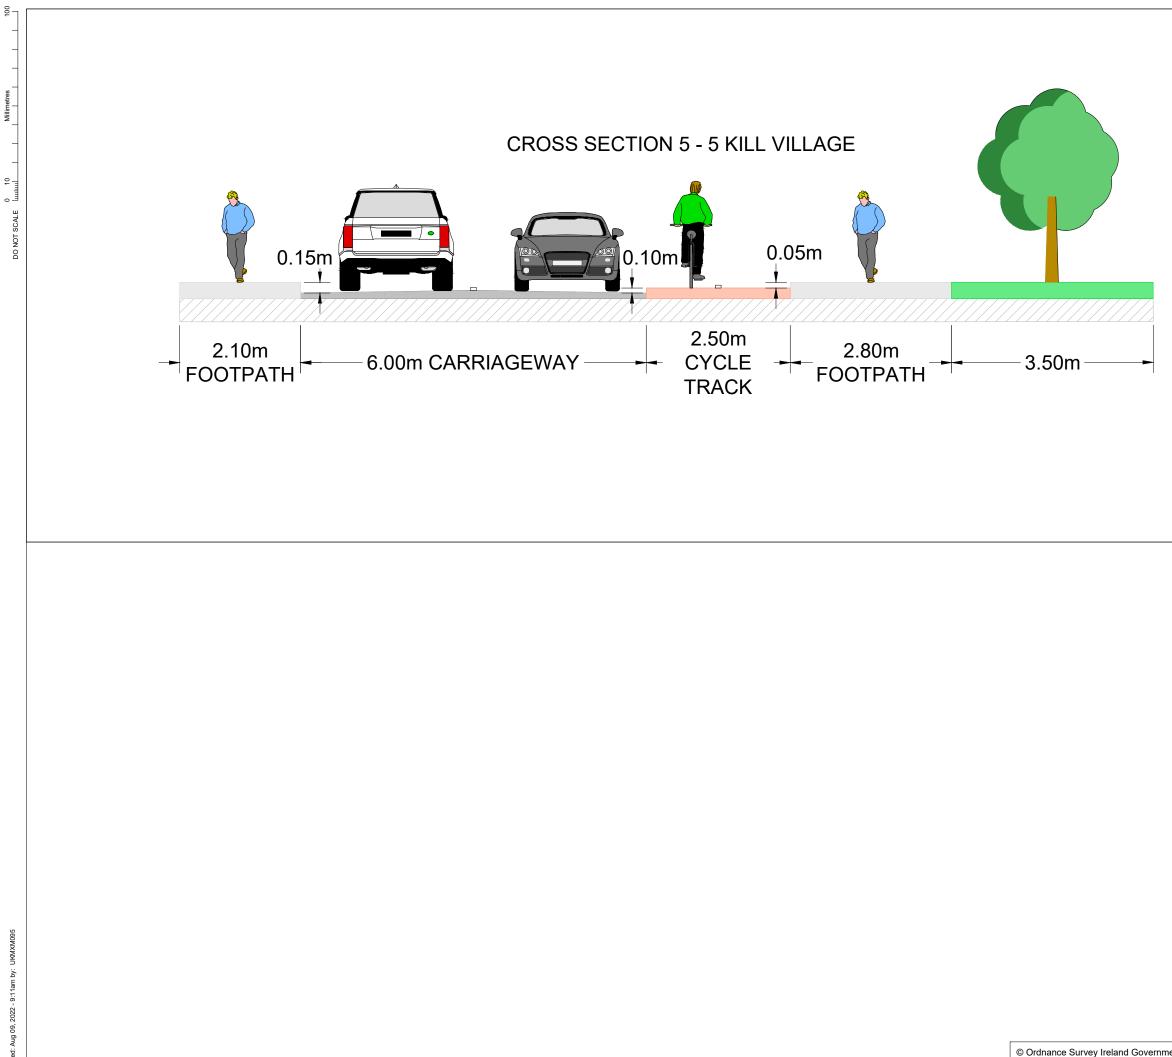

|                                                     | INFORMATION CONTAINED IN THIS<br>DRAWING IS INDICATIVE ONLY. DETAILS<br>TO BE CONFIRMED DURING SITE SURVEY.    |                                    |                    |                 |                              |                               |  |  |
|-----------------------------------------------------|----------------------------------------------------------------------------------------------------------------|------------------------------------|--------------------|-----------------|------------------------------|-------------------------------|--|--|
|                                                     |                                                                                                                |                                    |                    |                 |                              |                               |  |  |
|                                                     |                                                                                                                |                                    |                    |                 |                              |                               |  |  |
|                                                     |                                                                                                                |                                    |                    |                 |                              |                               |  |  |
|                                                     |                                                                                                                |                                    |                    |                 |                              |                               |  |  |
|                                                     |                                                                                                                |                                    |                    |                 |                              |                               |  |  |
|                                                     |                                                                                                                |                                    |                    |                 |                              |                               |  |  |
|                                                     |                                                                                                                |                                    |                    |                 |                              |                               |  |  |
|                                                     |                                                                                                                |                                    |                    |                 |                              |                               |  |  |
|                                                     |                                                                                                                |                                    |                    |                 |                              |                               |  |  |
|                                                     |                                                                                                                |                                    |                    |                 |                              |                               |  |  |
|                                                     |                                                                                                                |                                    |                    |                 |                              |                               |  |  |
|                                                     |                                                                                                                |                                    |                    |                 |                              |                               |  |  |
|                                                     |                                                                                                                |                                    |                    |                 |                              |                               |  |  |
|                                                     |                                                                                                                |                                    |                    |                 |                              |                               |  |  |
|                                                     |                                                                                                                |                                    |                    |                 |                              |                               |  |  |
|                                                     |                                                                                                                |                                    |                    |                 |                              |                               |  |  |
|                                                     |                                                                                                                |                                    |                    |                 |                              |                               |  |  |
|                                                     |                                                                                                                |                                    |                    |                 |                              |                               |  |  |
|                                                     |                                                                                                                |                                    |                    |                 |                              |                               |  |  |
|                                                     |                                                                                                                |                                    |                    |                 |                              |                               |  |  |
|                                                     |                                                                                                                |                                    |                    |                 |                              |                               |  |  |
|                                                     | L01                                                                                                            | M. MC ELRONE                       | D.KEAN             | E               | C. BELL                      | 08/08/2022                    |  |  |
|                                                     | Draft<br>Rev                                                                                                   | Drawn / Des                        | Checke             |                 | Approved                     | Date                          |  |  |
|                                                     | Description<br>Drawing Status                                                                                  |                                    |                    | Su              |                              |                               |  |  |
|                                                     | Client                                                                                                         | PART 8 PLANNING ISSUE              |                    |                 |                              |                               |  |  |
|                                                     |                                                                                                                |                                    |                    |                 |                              |                               |  |  |
|                                                     |                                                                                                                | Kilda                              | re Cou             | nty C           | Council                      |                               |  |  |
|                                                     |                                                                                                                | Údai                               | rás                |                 |                              |                               |  |  |
|                                                     |                                                                                                                | Náis                               | iúnta              | a loi<br>port A | mpair<br>Authority           |                               |  |  |
|                                                     | National Transport Authority                                                                                   |                                    |                    |                 |                              |                               |  |  |
|                                                     | Drawing Tile<br>P82022.17 PROPLOSED NAAS TO KILL CYCLE SCHEME<br>PART 8 TYPICAL CROSS SECTIONS<br>SHEET 3 OF 3 |                                    |                    |                 |                              |                               |  |  |
|                                                     | Scale<br>40:1<br>Original Size                                                                                 | Designed / D<br>M. MC ELRO<br>Date |                    | ad<br>EANE      | Approved<br>D. KEANE<br>Date | Authorised<br>C. BELL<br>Date |  |  |
|                                                     | Drawing Numbe                                                                                                  | 08/08/20                           |                    | 3/2022          | 08/08/2022                   | 08/08/2022<br>Revision        |  |  |
| of Ireland. All rights reserved.<br>County Council. | Projec                                                                                                         |                                    | Diginator<br>DG-HV | <br>/-011       | Volume<br>1-03               | L01                           |  |  |