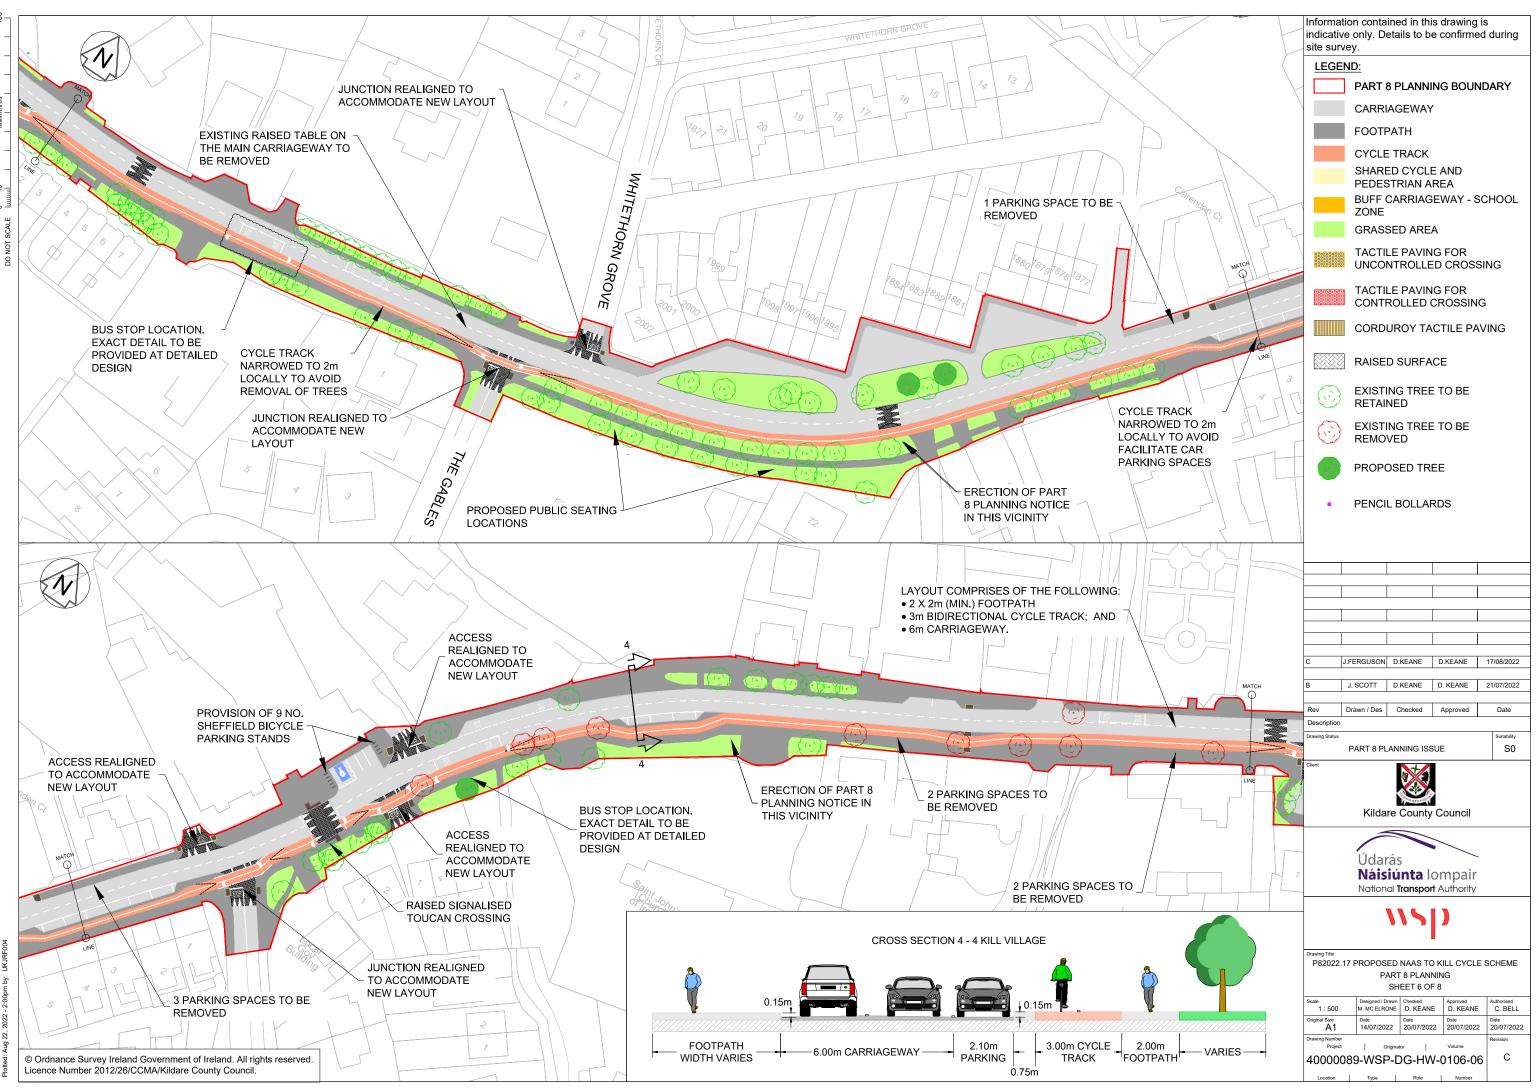

| ILL CYCLE SC      |                        |
|         | Scale                    |                          | SHE               | ET 8 OF      |                   | Authorised             |
|         | 1 : 500<br>Original Size | J.SCOT<br>Date           | Т                 | D. KEANE     | D. KEANE          | C. BELL<br>Date        |
|         | A1<br>Drawing Numbe      |                          |                   | 19/07/2022   | 19/07/2022        | 19/07/2022<br>Revision |
|         | Project<br>40000         | *  <br>089-WSF           | Driginator<br>D-D |              | volume<br>0109-08 | В                      |
|         | Location                 | Туре                     | _                 | Role         | Number            |                        |

















|                                 | e only. De                                                         |                                                                                     | is drawing<br>e confirme |                          |  |  |
|---------------------------------|--------------------------------------------------------------------|-------------------------------------------------------------------------------------|--------------------------|--------------------------|--|--|
| LEGI                            | END:                                                               |                                                                                     |                          |                          |  |  |
|                                 |