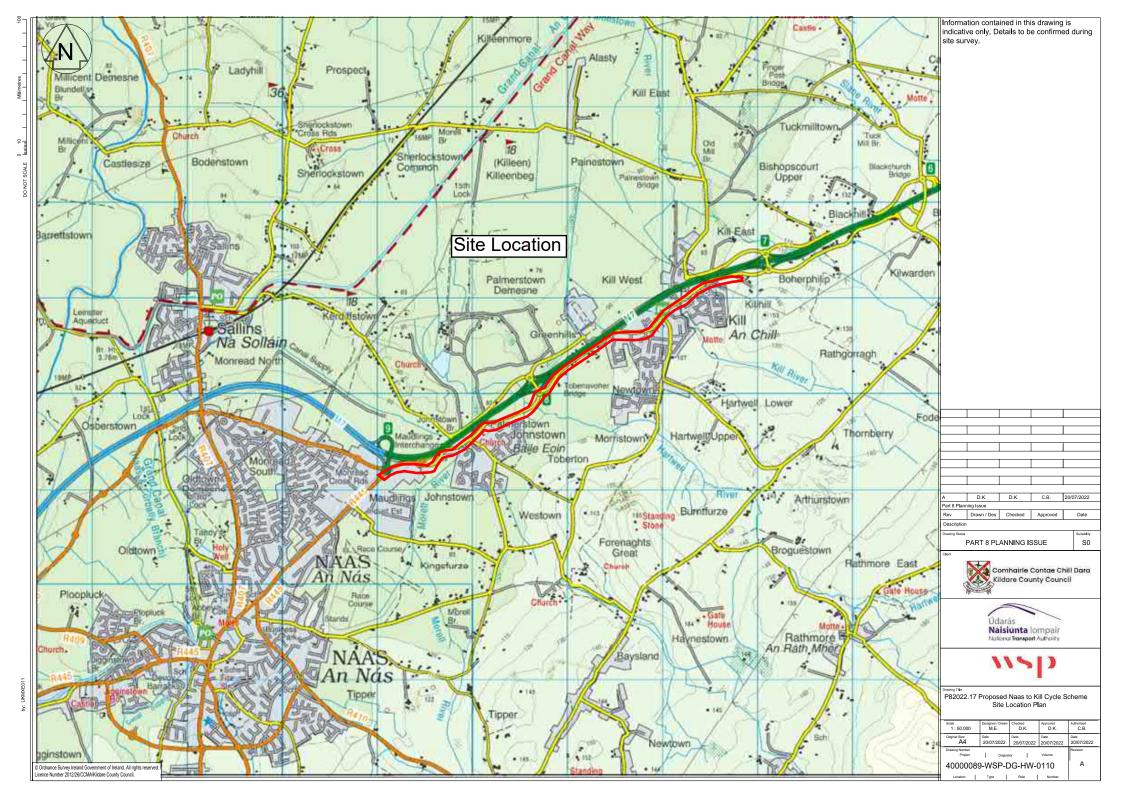

## **Kildare County Council**

## P82022.17 PROPOSED NAAS TO KILL CYCLE SCHEME

Part 8 Planning Drawings





















|         | Informa                  | ation conta              | inec              | d in this    | drawing i         | s                      |
|---------|--------------------------|--------------------------|-------------------|--------------|-------------------|------------------------|
|         | indicati<br>site sur     | ve only. D               | etail             | ls to be     | confirmed         | d during               |
|         |                          | GEND:                    |                   |              |                   |                        |
|         |                          | _                        | т 8 І             | PLANN        | ING BOU           | NDARY                  |
|         |                          | .,