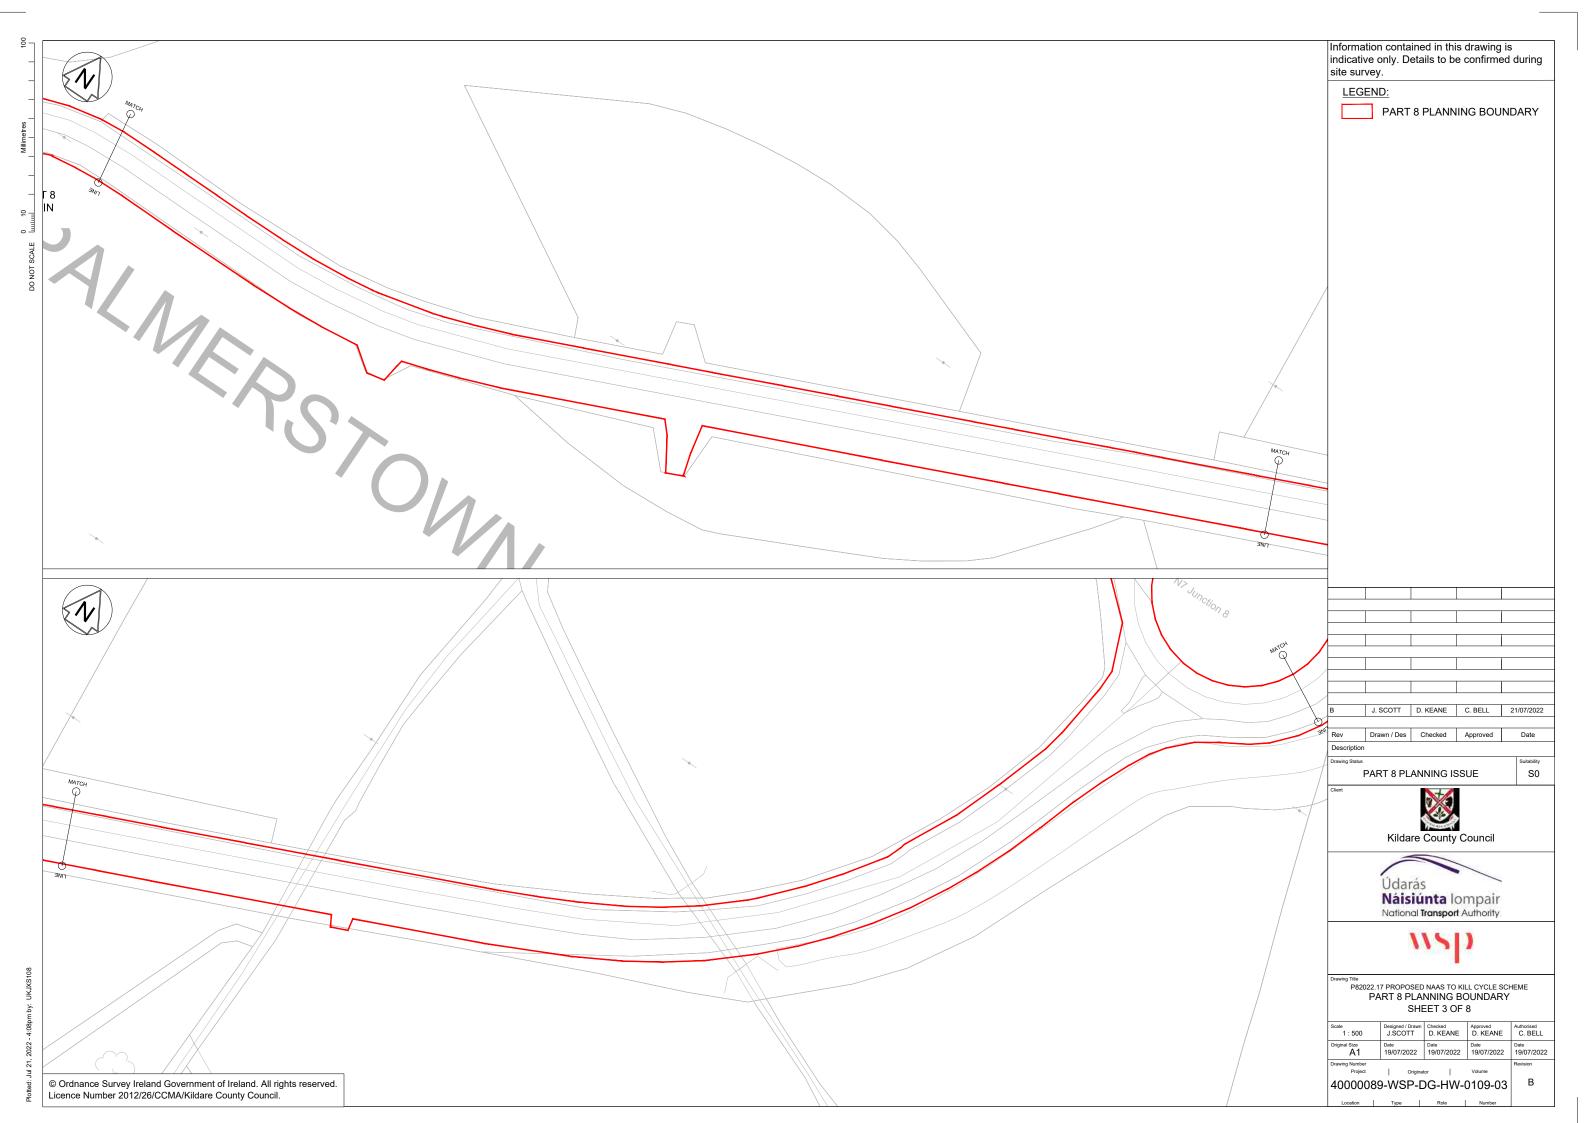

## **Kildare County Council**

## P82022.17 PROPOSED NAAS TO KILL CYCLE SCHEME

Part 8 Planning Drawings





















|         | Informa                  | ation conta              | inec              | d in this    | drawing i         | s                      |
|---------|--------------------------|--------------------------|-------------------|--------------|-------------------|------------------------|
|         | indicati<br>site sur     | ve only. D               | etail             | ls to be     | confirmed         | d during               |
|         |                          | GEND:                    |                   |              |                   |                        |
|         |                          | _                        | т 8 І             | PLANN        | ING BOU           | NDARY                  |
|         |                          | .,